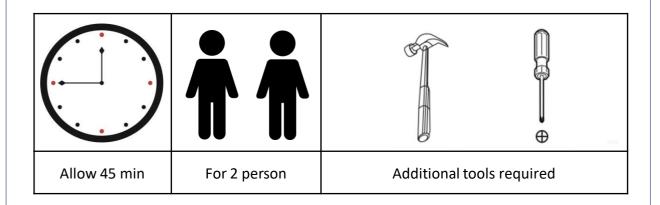

#### Before you start:

1. Choose a clean, level, spacious assembly area. Avoid hard surfaces that may damage the product

2. Take care when lifting. Product should be assembled as near as possible to the point of use

3. Ensure that you have all required contents for complete assembly

4. Always read the assembly instructions carefully before beginning assembly.

5.Keep all hardware parts and packaging out of reach of small children.

6.Do not over tighten the screws and bolts as this may damage the threads