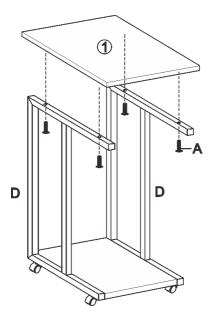

with assembly or for missing parts please refer to your receipt

#### **PRE-ASSEMBLY PREPARATION**

#### Before you start:

1. Choose a clean, level, spacious assembly area. Avoid hard surfaces that may damage the product

2. Take care when lifting. Product should be assembled as near as possible to the point of use

3. Ensure that you have all required contents for complete assembly

4. Always read the assembly instructions carefully before beginning assembly.

5.Keep all hardware parts and packaging out of reach of small children.

6.Do not over tighten the screws and bolts as this may damage the threads







# STEP 1: Install fitting C to metal frame D.



#### STEP 2:

Assemble Panel 2 to metal frame D with fitting B.



## STEP 3:

Assemble Panel 1 to metal frame D with fitting A.



#### STEP 4:

Install fitting G to the bottom of panel 1 with fitting E, Punch holes in the wall at the appropriate position and insert the glue H, lock screw F through G to the wall.





### To protect your furniture, we suggest the following:

- Avoid placing your furniture in direct sunlight.
- Do not place furniture directly under windows.
- Do not place sharp materials (knife, fork, etc.) directly onto your furniture as sharp material may scrape and damage the finish.
- Do not place material with high temperature directly onto the surface of your furniture.
- Clean up spills quickly. Water left over a prolonged period of time may cause damage. Alcohol, perfume, nail polishes, aftershave and some medication may cause severe finish damage if not cleaned immediately.
- Use a clean, so