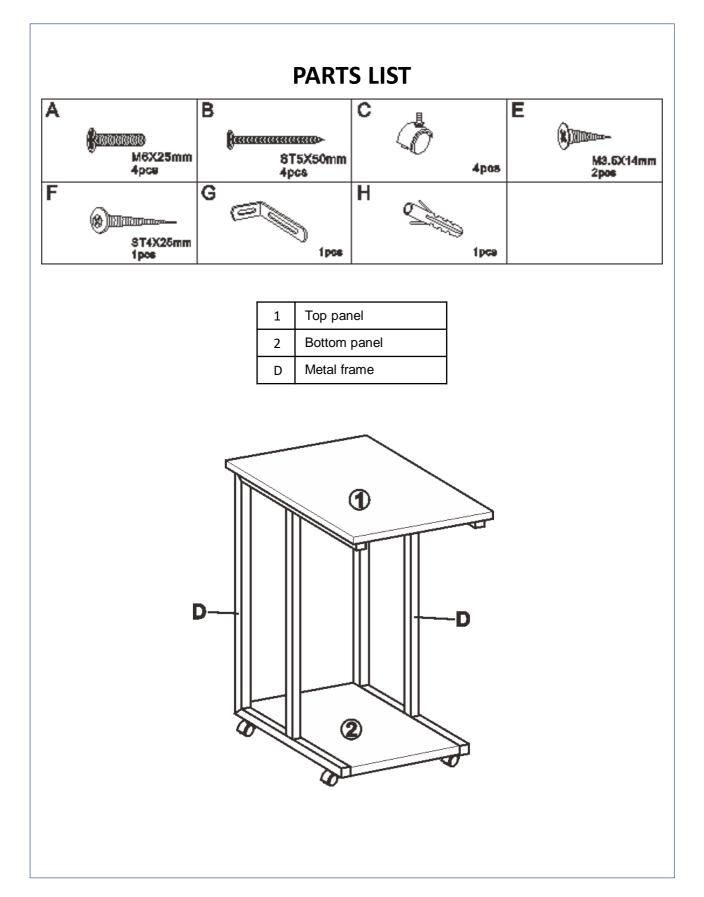

# STEP 1: Install fitting C to metal frame D.

#### STEP 2:

Assemble Panel 2 to metal frame D with fitting B.

## STEP 3:

Assemble Panel 1 to metal frame D with fitting A.

#### STEP 4:

Install fitting G to the bottom of panel 1 with fitting E, Punch holes in the wall at the appropriate position and insert the glue H, lock screw F through G to the wall.