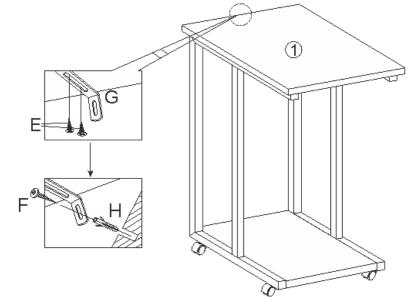

#### STEP 4:

Install fitting G to the bottom of panel 1 with fitting E, Punch holes in the wall at the appropriate position and insert the glue H, lock screw F through G to the wall.