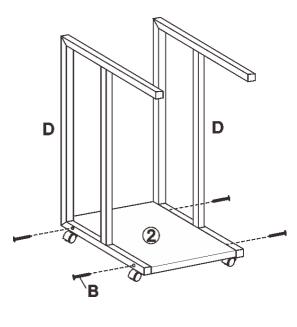

A Furniture Pty Ltd, Qld, Brisbane Australia. For any assistance with assembly or for missing parts please refer to your receipt

#### **PRE-ASSEMBLY PREPARATION**

#### Before you start:

1. Choose a clean, level, spacious assembly area. Avoid hard surfaces that may damage the product

2. Take care when lifting. Product should be assembled as near as possible to the point of use

3. Ensure that you have all required contents for complete assembly

4. Always read the assembly instructions carefully before beginning assembly.

5.Keep all hardware parts and packaging out of reach of small children.

6.Do not over tighten the screws and bolts as this may damage the threads







# STEP 1: Install fitting C to metal frame D.



#### STEP 2:

Assemble Panel 2 to metal frame D with fitting B.



## STEP 3:

Assemble Panel 1 to metal frame D with fitting A.



#### STEP 4:

Install fitting G to the bottom of panel 1 with fitting E, Punch holes in the wall at the appropriate position and insert the glue H, lock screw F through G to the wall.





### To protect your furniture, we suggest the following:

- Avoid placing your furniture in direct sunlight.
- Do not place furniture directly under windows.
- Do not place sharp materials (knife, fork, etc.) directly onto your furniture as sharp material may scrape and damage the finish.
- Do not place material with high temperature directly onto the surface of your furniture.
- Clean up spills quickly. Water left over a prolonged period of time may cause damage. Alcohol, perfume, nail polishes, aftershave and some medication may cause s