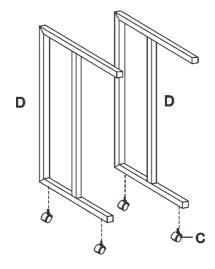

TRUCTION**

HESS

C LAMP TABLE

ITEM CODE 79028





Imported by JWA Furniture Pty Ltd, Qld, Brisbane Australia. For any assistance with assembly or for missing parts please refer to your receipt

#### **PRE-ASSEMBLY PREPARATION**

#### Before you start:

1. Choose a clean, level, spacious assembly area. Avoid hard surfaces that may damage the product

2. Take care when lifting. Product should be assembled as near as possible to the point of use

3. Ensure that you have all required contents for complete assembly

4. Always read the assembly instructions carefully before beginning assembly.

5.Keep all hardware parts and packaging out of reach of small children.

6.Do not over tighten the screws and bolts as this may damage the threads







# STEP 1: Install fitting C to metal frame D.



#### STEP 2:

Assemble Panel 2 to metal frame D with fitting B.



## STEP 3:

Assemble Panel 1 to metal frame D with fitting A.



#### STEP 4:

Install fitting G to the bottom of panel 1 with fitting E, Punch holes in the wall at the appropriate position and insert the glue H, lock screw F through G to the wall.





### To protect your furniture, we suggest the following:

- Avoid placing your furniture in direct sunlight.
- Do not place furniture directly under windows.
- Do not place sharp materials (knife, fork, etc.) directly onto your furniture as sharp material may scrape and damage the finish.
- Do not place material with high temperature directly onto the surface of your furniture.
- Clean up spills quickly. Water left over a prolonged period of time may cause damage. Alcohol,