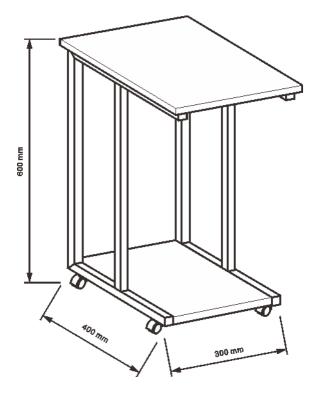

#### **ASSEMBLY INSTRUCTION**

HESS

C LAMP TABLE

ITEM CODE 79028

Imported by JWA Furniture Pty Ltd, Qld, Brisbane Australia. For any assistance with assembly or for missing parts please refer to your receipt